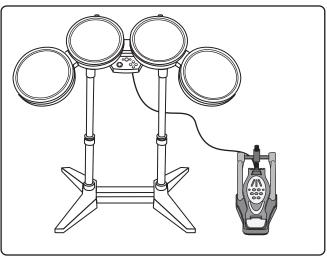

# Quick Setup Guide

2

The drum pedal is designed for use with the original Rock  $\mathsf{Band}^{\scriptscriptstyle\mathsf{TM}}$  drum set

# Connect to the drum set

 Secure the drum pedal in place by attaching it to the pole at the base of the drum set To adjust the pedal to a higher height, please rotate the knob clockwise:

To adjust the pedal to a lower height, please rotate